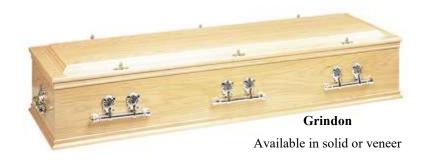

#### Solid Wooden Coffins

A solid Utile or Oak coffin, lined, six nickel or brass effect handles, name plate, wreath holders and ornaments.

£895.00

As above with panelled sides

£945.00

As above with panelled sides and raised lid