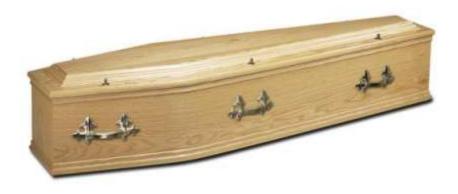

# The Traditional Coffin

A polished veneered Oak coffin, lined, six brass effect handles, name plate, wreath holders and ornaments.

£540.00

# The Brinkley Coffin

A Sapele or Oak veneered coffin with panelled sides and raised lid, lined, six nickel or brass effect handles, name plate, wreath holders and ornaments.

£690.00