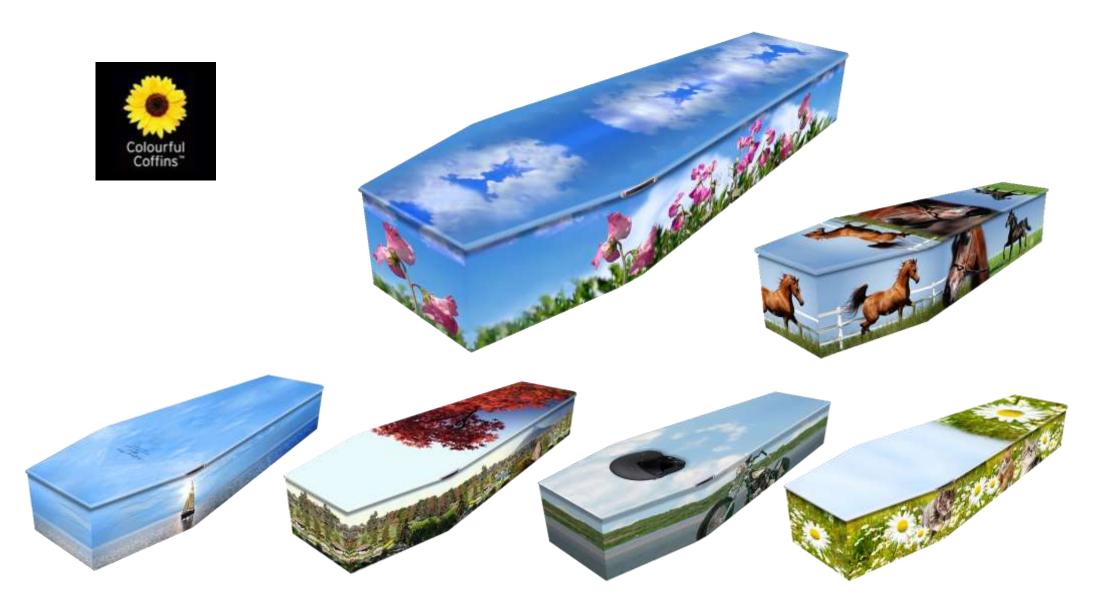

## Colourful Coffins

Various designs available, all coffins can be personalised and are available in traditional wood or cardboard.

#### Cardboard from £685.00 - Wood from £845.00