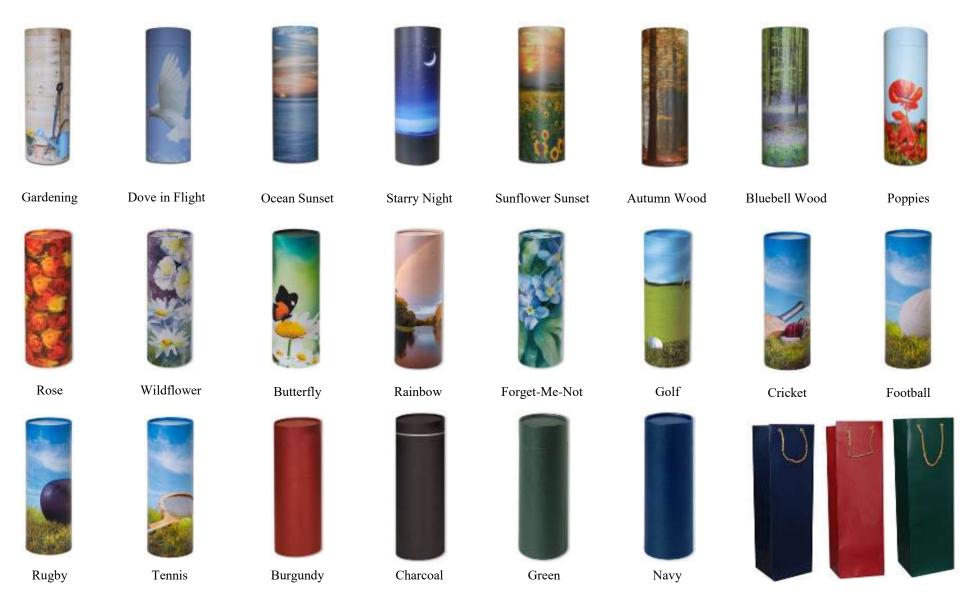

#### **Scatter Tubes**

Scatter Tubes: Large £40.00, Small (1/2 size) £30.00, Keepsake £18.00