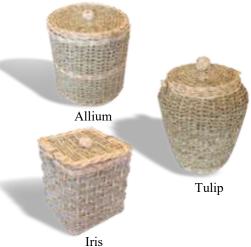

#### Pandanus Urns

from nature ... to nature"

Available in three styles

£85.00

#### Banana Urns

Available in three styles

£85.00

#### Bamboo Urns

Available in three styles

£85.00