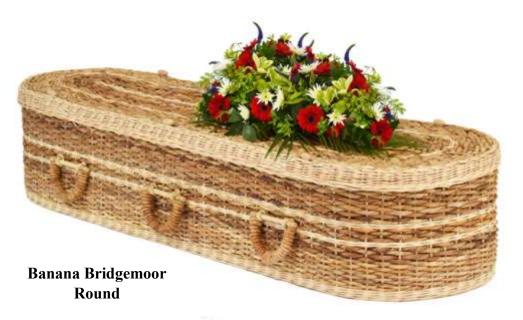

#### The Banana Coffin

Available in round or traditional, lined with waterproof cotton liners

£675.00

#### The Bamboo Coffin

Available in round or traditional, lined with waterproof cotton liners

£650.00