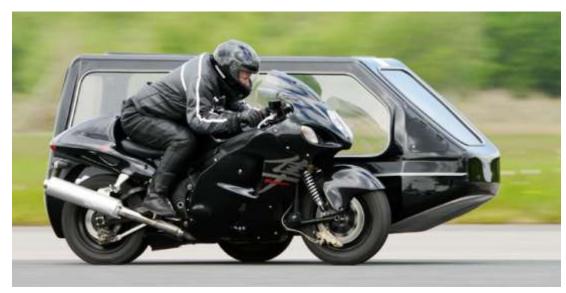

#### **Funeral Vehicles and Additional Services**

| Provision of a hearse                                                                           |           | £355.00     |
|-------------------------------------------------------------------------------------------------|-----------|-------------|
| Provision of limousines (each)                                                                  |           | £275.00     |
| Horse Drawn Hearse/ Motorbike Hearse Specialist Vehicles                                        | From      | £1200.00    |
| Funeral Service in Church followed by Cremation or double time at Crematorium.                  |           | £260.00     |
| Removal out of working hours                                                                    |           | £260.00     |
| Excess mileage per mile per                                                                     | r vehicle | £1.60       |
| London removal charge                                                                           |           | £250.00     |
| Reception of Coffin To House/ Church before 17:30 (Evenings, Weekends/Bank holidays double fee) |           | £260.00     |
| Saturday Service Surcharge Cremation + 50% for Afternoon funerals                               |           | £550.00     |
| Arrangement of Interment of cremated Remains on separate Occasion                               |           | £110.00     |
| Attendance at interment of Cremated Remains (Doubled for evening or weekend)                    |           | £110.00     |
| Additional Bearers                                                                              |           | £65.00 each |

# Motorcycle Hearse from £1200.00

Triumph

Harley Davidson