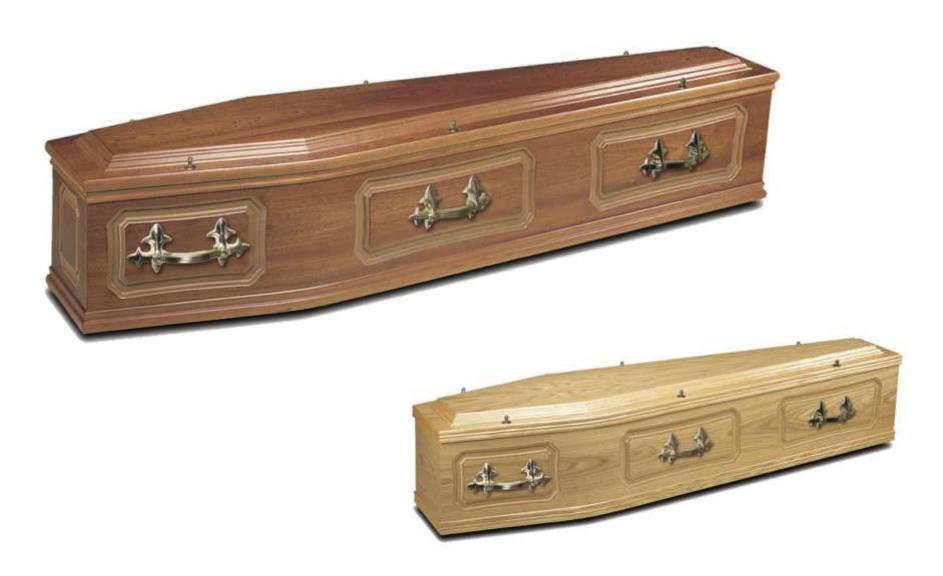

# The Brinkley Coffin

A Sapele or Oak veneered coffin with panelled sides and raised lid, lined, six nickel or brass effect handles, name plate, wreath holders and ornaments.

£690.00