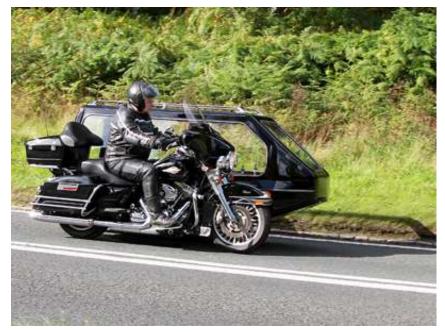

#### **Funeral Vehicles and Additional Services**

| Provision of a hearse                                                                           |           | £355.00     |
|-------------------------------------------------------------------------------------------------|-----------|-------------|
| Provision of limousines (each)                                                                  |           | £275.00     |
| Horse Drawn Hearse/ Motorbike Hearse Specialist Vehicles                                        | From      | £1200.00    |
| Funeral Service in Church followed by Cremation or double time at Crematorium.                  |           | £260.00     |
| Removal out of working hours                                                                    |           | £260.00     |
| Excess mileage per mile per                                                                     | r vehicle | £1.60       |
| London removal charge                                                                           |           | £250.00     |
| Reception of Coffin To House/ Church before 17:30 (Evenings, Weekends/Bank holidays double fee) |           | £260.00     |
| Saturday Service Surcharge Cremation + 50% for Afternoon funerals                               |           | £550.00     |
| Arrangement of Interment of cremated Remains on separate Occasion                               |           | £110.00     |
| Attendance at interment of Cremated Remains (Doubled for evening or weekend)                    |           | £110.00     |
| Additional Bearers                                                                              |           | £65.00 each |

# Motorcycle Hearse from £1200.00

Triumph

Harley Davidson