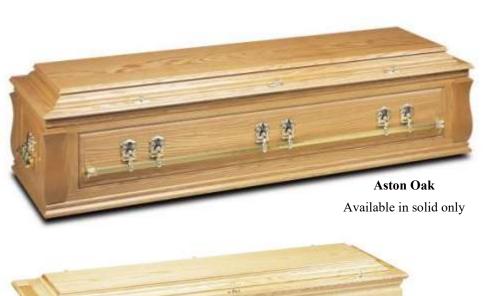

#### Solid Wooden Coffins

A solid Utile or Oak coffin, lined, six nickel or brass effect handles, name plate, wreath holders and ornaments.

£895.00

As above with panelled sides

£945.00

As above with panelled sides and raised lid

£995.00