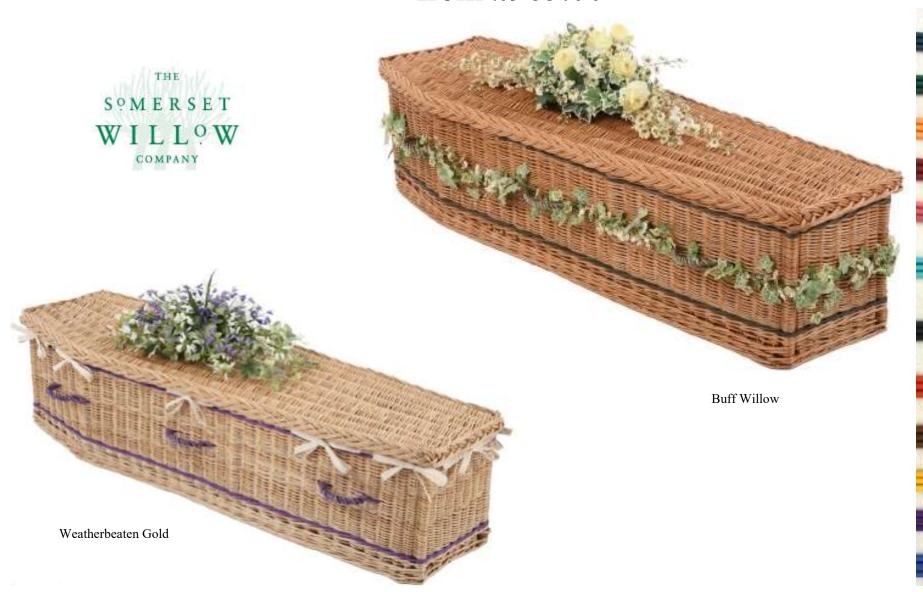

#### Somerset Willow Round Ended Coffin

Available in Weatherbeaten Gold Willow, Buff Willow or White Willow

from £965.00

# THE SOMERSET Weatherbeaten Gold **Buff Willow**

Handle and Band Colour Choice