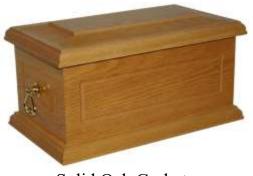

#### Solid Wooden Coffins

A solid Utile or Oak coffin, lined, six nickel or brass effect handles, name plate, wreath holders and ornaments.

£895.00

As above with panelled sides

£945.00

As above with panelled sides and raised lid

£995.00