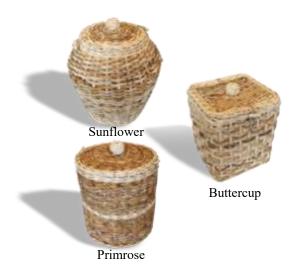

#### Pandanus Urns

from nature ... to nature"

Available in three styles

£85.00

#### Banana Urns

Available in three styles

£85.00

#### Bamboo Urns

Available in three styles

£85.00