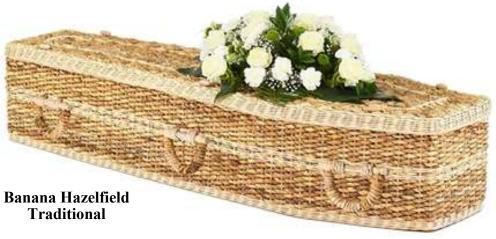

#### The Banana Coffin

Available in round or traditional, lined with waterproof cotton liners

£675.00

#### The Bamboo Coffin

Available in round or traditional, lined with waterproof cotton liners

£650.00