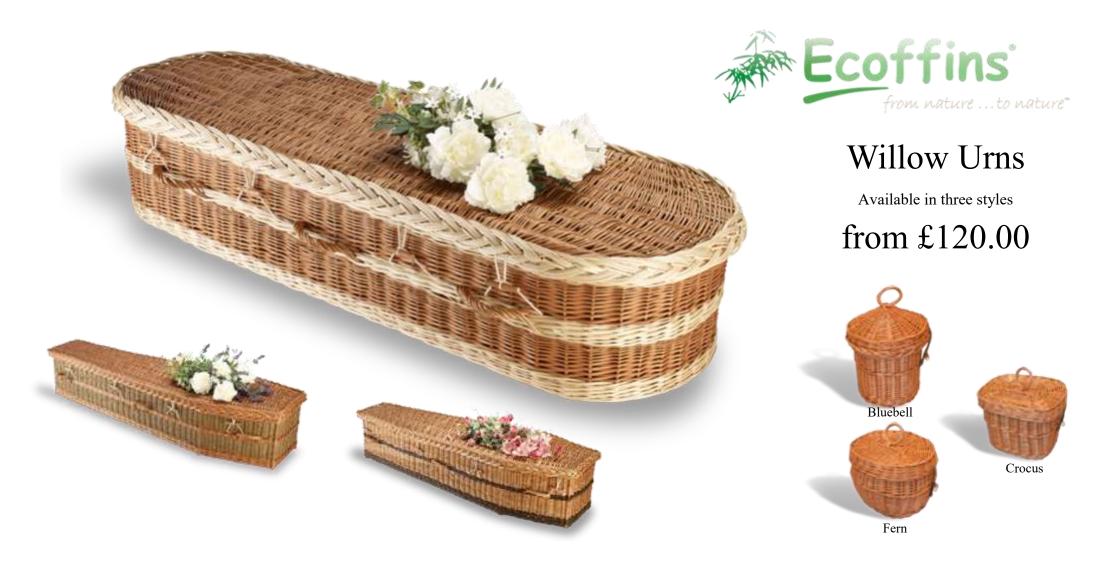

# English Willow Coffin

Buff & Natural / Buff & Green / Buff & Brown

Available in round or traditional, lined with waterproof cotton liners

£850.00