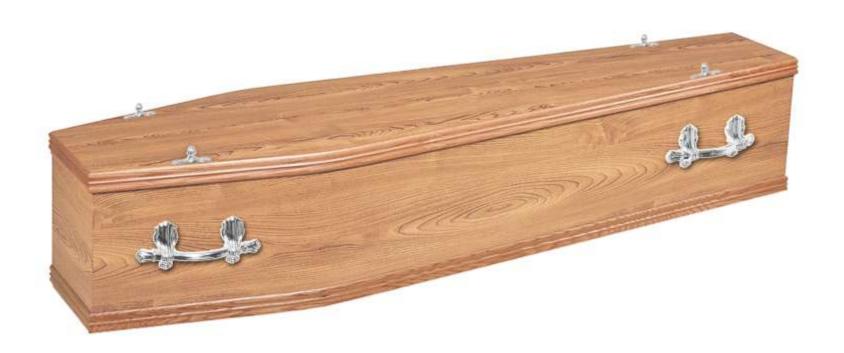

# The Traditional Coffin

A polished veneered Oak coffin, lined, six brass effect handles, name plate, wreath holders and ornaments.

£540.00