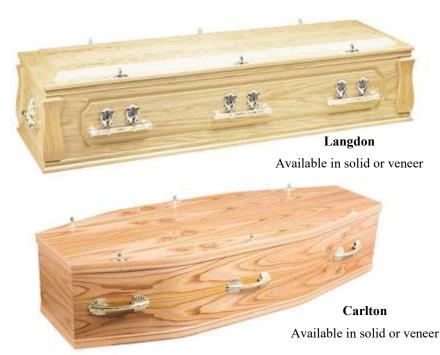

#### Solid Wooden Coffins

A solid Utile or Oak coffin, lined, six nickel or brass effect handles, name plate, wreath holders and ornaments.

£895.00

As above with panelled sides

£945.00

As above with panelled sides and raised lid