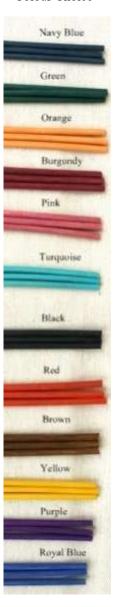

# THE SOMERSET Weatherbeaten Gold **Buff Willow**

Handle and Band Colour Choice

#### Somerset Willow Traditional Coffin

Available in Weatherbeaten Gold Willow, Buff Willow or White Willow

from £965.00

Handle and Band Colour Choice

Navy Blue

Green

Orange

Burgondy

Turquoise

Black

Red

Brown

Yellow

Purple

Royal Blue

Pink