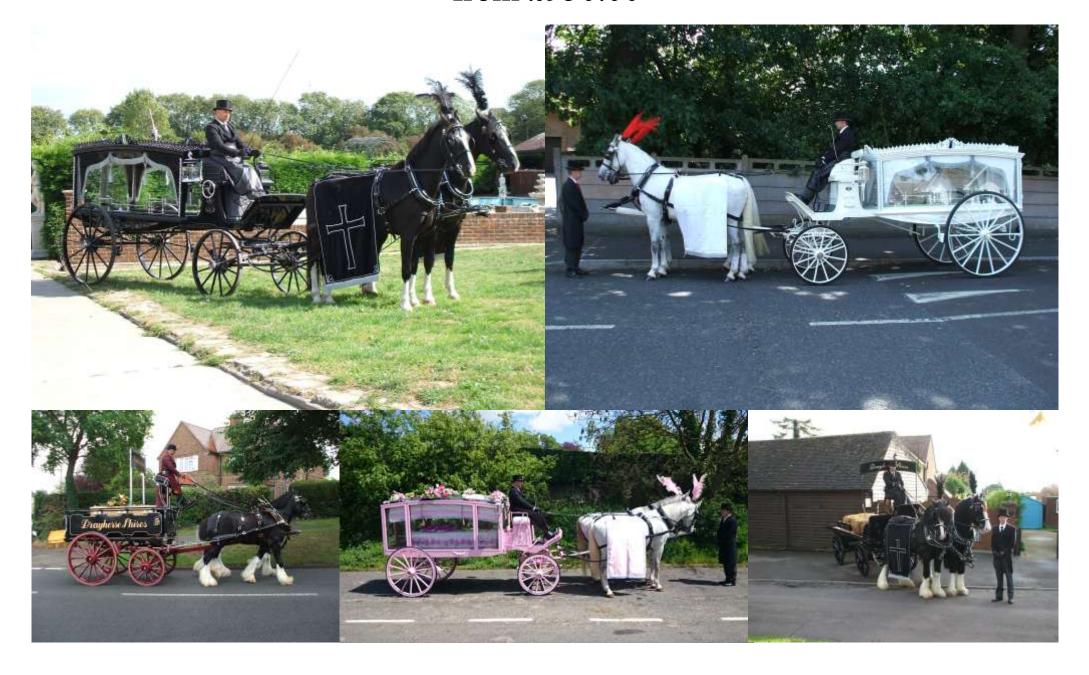

k

Red

Brown

Yellow

Purple

Royal Blue

Pink



## Colourful Coffins

Various designs available, all coffins can be personalised and are available in traditional wood or cardboard.

#### Cardboard from £685.00 - Wood from £845.00



#### Urns, Caskets and Keepsakes

A wider variety of urns and caskets are available



Solid Utile Casket £115.00



Solid Oak Casket £115.00



Adel Urn £60.00



Tribute Heart £75.00



# EVER WITH

memorial jewellery



Various Memorial Jewellery and Keepsakes

EVER WITH & Ashes into Glass brochures available on request

#### **Scatter Tubes**

Scatter Tubes: Large £40.00, Small (1/2 size) £30.00, Keepsake £18.00



# Closing Down Gown £20.00

Gowns

White, Cream, Blue or Pink

£55.00

Grave Marker
Solid Oak
£60.00





# Horse Drawn Hearse from £950.00



# Motorcycle Hearse from £1200.00



Triumph







Harley Davidson