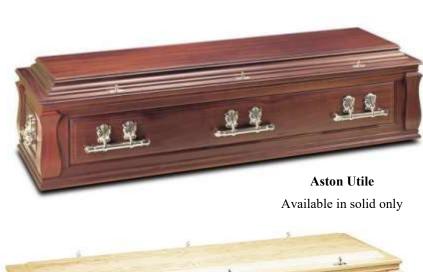

#### Solid Wooden Coffins

A solid Utile or Oak coffin, lined, six nickel or brass effect handles, name plate, wreath holders and ornaments.

£895.00

As above with panelled sides

£945.00

As above with panelled sides and raised lid