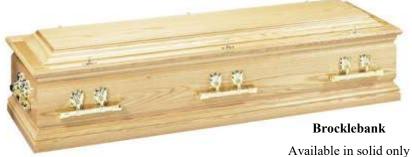

#### Solid Wooden Coffins

A solid Utile or Oak coffin, lined, six nickel or brass effect handles, name plate, wreath holders and ornaments.

£895.00

As above with panelled sides

£945.00

As above with panelled sides and raised lid

£995.00