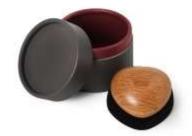

# **English Caskets**

A Utile or Oak casket, lined, nickel or brass effect bar handles, name plate, wreath holders and ornaments.

#### Solid from £1350.00 / Veneered from £690.00