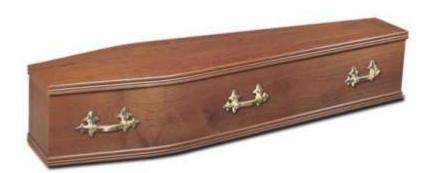

# The Brinkley Coffin

A Sapele or Oak veneered coffin with panelled sides and raised lid, lined, six nickel or brass effect handles, name plate, wreath holders and ornaments.

£690.00