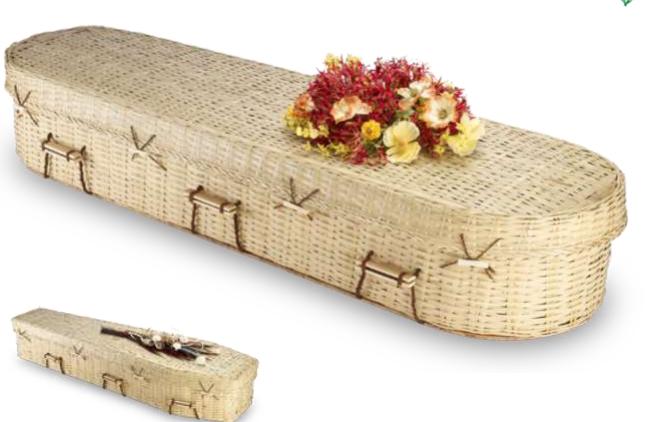

#### The Pandanus Coffin

Available in round or traditional, lined with waterproof cotton liners

£675.00

#### Pandanus Urns

from nature ... to nature"

Available in three styles

£85.00