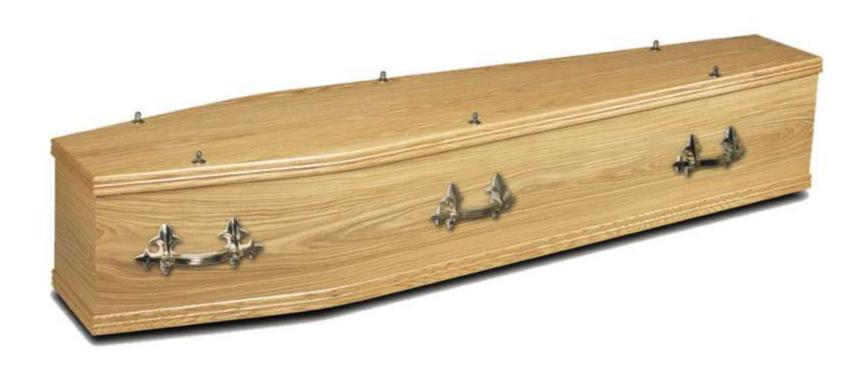

# The Traditional Coffin

A polished veneered Oak coffin, lined, six brass effect handles, name plate, wreath holders and ornaments.

£540.00