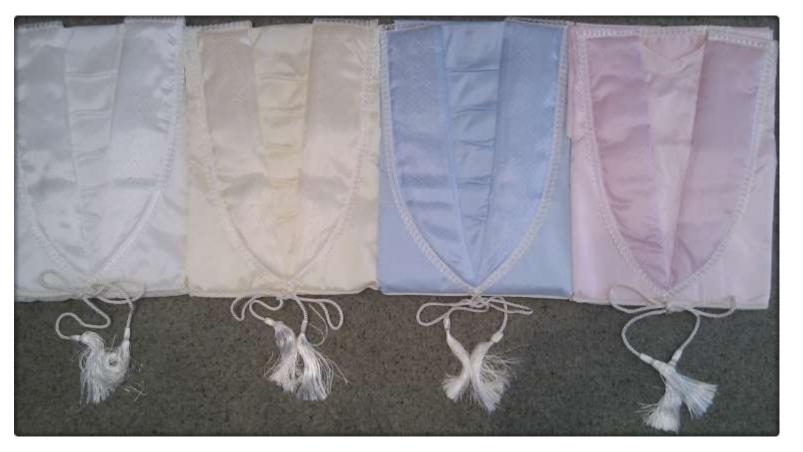

# Closing Down Gown £20.00

Gowns

White, Cream, Blue or Pink

£55.00

Grave Marker
Solid Oak
£60.00