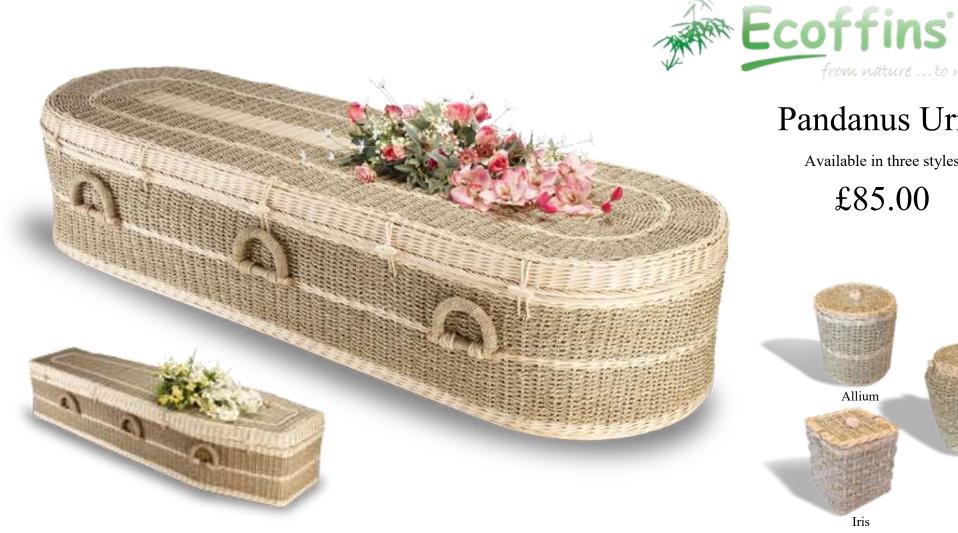

#### The Pandanus Coffin

Available in round or traditional, lined with waterproof cotton liners

£675.00

#### Pandanus Urns

from nature ... to nature"

Available in three styles

£85.00