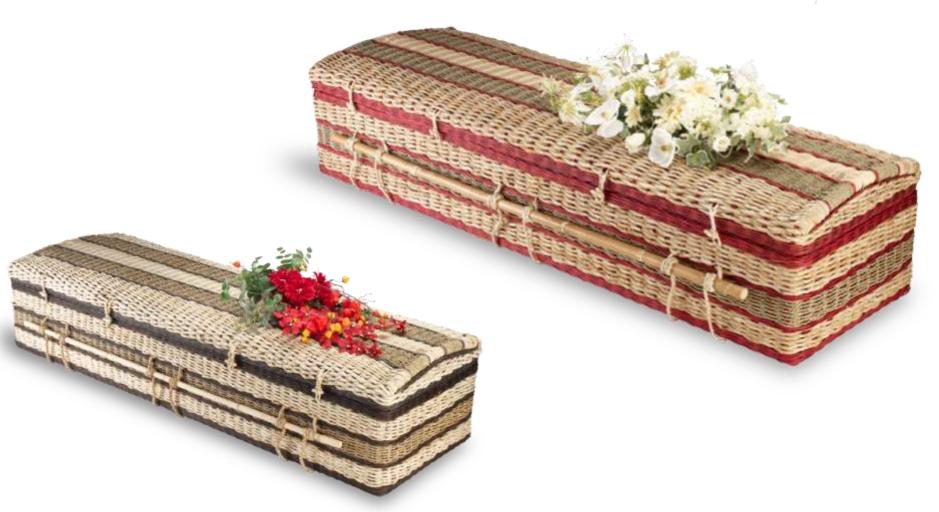

#### The Bamboo Coffin

Available in round or traditional, lined with waterproof cotton liners

£650.00

#### Bamboo Urns

Available in three styles

£85.00