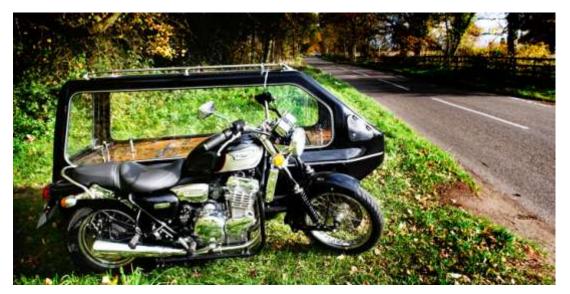

Blue

Pink



## Colourful Coffins

Various designs available, all coffins can be personalised and are available in traditional wood or cardboard.

#### Cardboard from £685.00 - Wood from £845.00



#### Urns, Caskets and Keepsakes

A wider variety of urns and caskets are available



Solid Utile Casket £115.00



Solid Oak Casket £115.00



Adel Urn £60.00



Tribute Heart £75.00



# EVER WITH

memorial jewellery



Various Memorial Jewellery and Keepsakes

EVER WITH & Ashes into Glass brochures available on request

#### **Scatter Tubes**

Scatter Tubes: Large £40.00, Small (1/2 size) £30.00, Keepsake £18.00



# Closing Down Gown £20.00

Gowns

White, Cream, Blue or Pink

£55.00

Grave Marker
Solid Oak
£60.00





# Horse Drawn Hearse from £950.00



# Motorcycle Hearse from £1200.00



Triumph







Harley Davidson