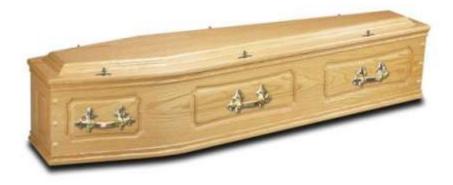

# The Traditional Coffin

A polished veneered Oak coffin, lined, six brass effect handles, name plate, wreath holders and ornaments.

£540.00

# The Brinkley Coffin

A Sapele or Oak veneered coffin with panelled sides and raised lid, lined, six nickel or brass effect handles, name plate, wreath holders and ornaments.

£690.00