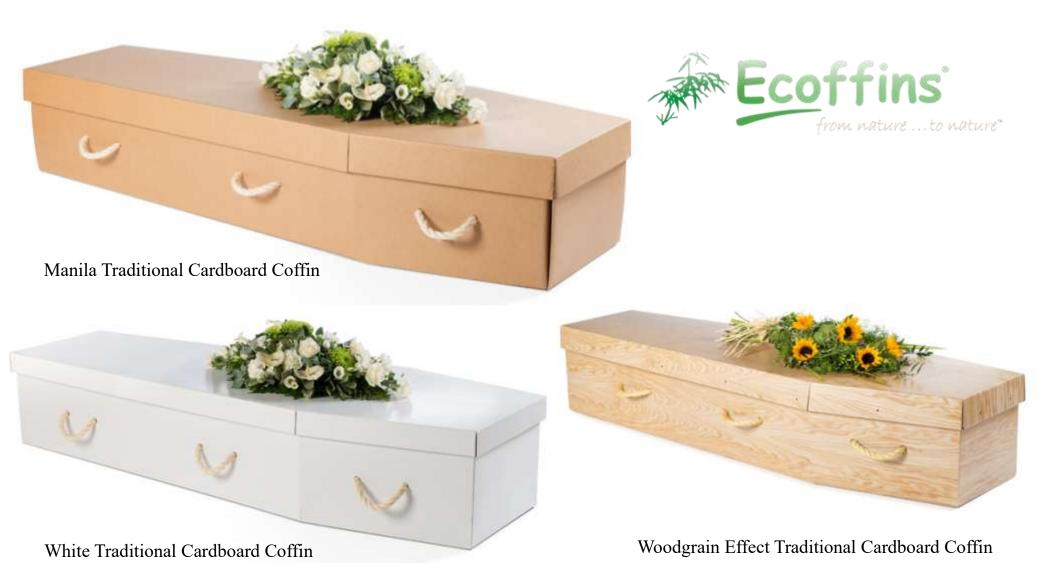

e in round or traditional, lined with waterproof cotton liners

£675.00



#### Pandanus Urns

from nature ... to nature"

Available in three styles

£85.00



#### The Banana Coffin

Available in round or traditional, lined with waterproof cotton liners

£675.00





#### Banana Urns

Available in three styles

£85.00





# The Banana Casket Cerise or Ebony

Lined with waterproof cotton liners

£725.00





#### The Bamboo Coffin

Available in round or traditional, lined with waterproof cotton liners

£650.00





#### Bamboo Urns

Available in three styles

£85.00



# English Willow Coffin

Buff & Natural / Buff & Green / Buff & Brown

Available in round or traditional, lined with waterproof cotton liners

£850.00



#### **Cardboard Coffins**

100% Natural and Biodegradable

£480.00



## The Swaledale Woollen Coffin

Available in Natural, Limestone or Russet

£950.00



#### Somerset Willow Round Ended Coffin

Available in Weatherbeaten Gold Willow, Buff Willow or White Willow

from £965.00

# THE SOMERSET Weatherbeaten Gold **Buff Willow**

Handle and Band Colour Choice



#### Somerset Willow Traditional Coffin

Available in Weatherbeaten Gold Willow, Buff Willow or White Willow

from £965.00

Handle and Band Colour Choice

Navy Blue

Green

Orange

Burgondy

Turquoise

Black

Red

Brown

Yellow

Purple

Royal Blue

Pink



## Colourful Coffins

Various designs available, all coffins can be personalised and are available in traditional wood or cardboard.

#### Cardboard from £685.00 - Wood from £845.00



#### Urns, Caskets and Keepsakes

A wider variety of urns and